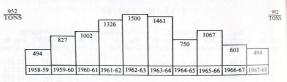

## K. SEALS REVENUE AND EQUIVALENT IN TONS OF HONEY (ALL FIGURES REPRESENT TONS EXCEPT WHERE OTHERWISE SHOWN

| 10 | YEAR  |
|----|-------|
| AV | ERAGE |

| 10 YEAR |
|---------|
| AVERAGE |

| 2035    | 2167    | 2335             | 2056    | 2241                | 2201    | 2230               | 2291    | 2088    | 1      |
|---------|---------|------------------|---------|---------------------|---------|--------------------|---------|---------|--------|
| 72      | 10 10 T | 9-5-10<br>11-791 |         | no de la<br>prisona | 100     | openii<br>Sikolori |         | 100     | 1786   |
| s       | s       | \$               | \$      | \$                  | \$      | \$                 | \$      | s       | \$     |
| 37,978  | 40,456  | 43,586           | 38,370  | 41,834              | 41,084  | 41,622             | 42,768  | 38,984  | 33,338 |
| 1958-59 | 1959-60 | 1960-61          | 1961-62 | 1962-63             | 1963-64 | 1964-65            | 1965-66 | 1966-67 | 1967.6 |