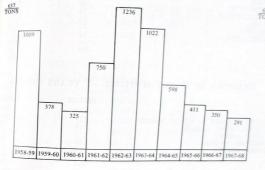

## K. SEALS REVENUE AND EQUIVALENT IN TONS OF HONEY (ALL FIGURES REPRESENT TONS EXCEPT WHERE OTHERWISE SHOWN

| 10 | YEAR  |
|----|-------|
| AV | ERAGE |

| 10 YEAR |
|---------|
| AVERAGE |

| 2035    | 2167    | 2335             | 2056    | 2241                | 2201    | 2230               | 2291    | 2088    | 1      |
|---------|---------|------------------|---------|---------------------|---------|--------------------|---------|---------|--------|
| 72      | 10 10 T | 9-5-10<br>11-791 |         | no de la<br>prisona | 100     | openii<br>Sikolori |         | 100     | 1786   |
| s       | s       | \$               | \$      | \$                  | \$      | \$                 | \$      | s       | \$     |
| 37,978  | 40,456  | 43,586           | 38,370  | 41,834              | 41,084  | 41,622             | 42,768  | 38,984  | 33,338 |
| 1958-59 | 1959-60 | 1960-61          | 1961-62 | 1962-63             | 1963-64 | 1964-65            | 1965-66 | 1966-67 | 1967.6 |