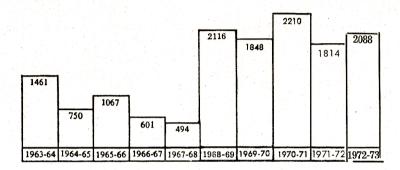

#### **Production and Intake:**

Honey production throughout the country was generally less than average, but the Authority's intake at 2088 tons was better than the average of the previous four years.