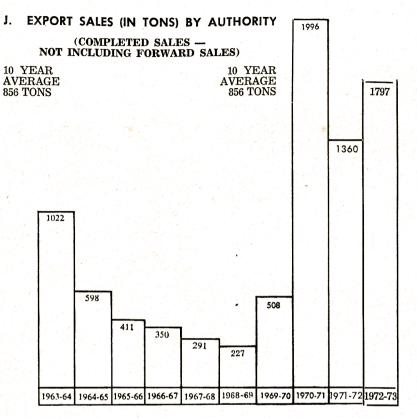

#### Marketing:

The rise in overseas prices noted in my report last year continued throughout this year resulting in a very high income for the Authority. Because of these high prices and the fact that prices within New Zealand were held down by the Price Tribunal, the Authority reduced its local sales, and concentrated on overseas markets, with Japan and the United Kingdom being the main buyers.