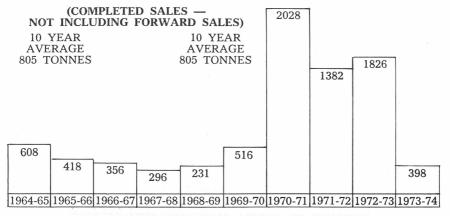

1972-73 | 1973-74 |

#### I. HONEY SUPPLIED TO AUTHORITY (IN TONNES)

10 YEAR AVERAGE 1.465 TONNES 10 YEAR AVERAGE 1,465 TONNES



#### TOTAL H. AND I.

#### TOTAL ANNUAL TONNAGE OF HONEY ACCOUNTED FOR EITHER BY SUPPLY TO THE AUTHORITY OR LOCAL SALES ON WHICH SEALS LEVY WAS PAID BY PRODUCERS AND PACKERS (IN TONNES)

3,301 TONNES

#### 3,301 TONNES

| 3028    | 3412    | 2732    | 2317    | 3699    | 3453    | 4059    | 3360    | 3507    | 3450    |
|---------|---------|---------|---------|---------|---------|---------|---------|---------|---------|
| 1964-65 | 1965-66 | 1966-67 | 1967-68 | 1968-69 | 1969-70 | 1970-71 | 1971-72 | 1972-73 | 1973-74 |

Note: The above figures do not include sales made by producers on which seals levy is exempt.

#### J. EXPORT SALES (IN TONNES) BY AUTHORITY



# K. NEW ZEALAND SALES (IN TONNES) BY AUTHORITY (BULK AND RETAIL PACKS)

681 TONNES

681 TONNES



# L. PARTICULARS OF SUPPLY - 2 YEARS 1972/74

# **RECEIPTS** — 2 YEARS 1972/74

|                      |       |      |    |      |      | 1973/74           | 1972/73  |
|----------------------|-------|------|----|------|------|-------------------|----------|
|                      |       |      |    |      |      | Tonnes            | Tonnes   |
|                      |       |      |    |      |      | <b>Received</b> F | Received |
| AUCKLAND             |       |      |    | <br> | <br> | 302               | 550      |
| CHRISTCHURCH         |       |      |    | <br> | <br> |                   | 270      |
| TIMARU               |       |      |    | <br> | <br> |                   |