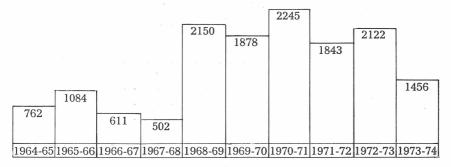

#### I. HONEY SUPPLIED TO AUTHORITY (IN TONNES)

10 YEAR AVERAGE 1.465 TONNES 10 YEAR AVERAGE 1,465 TONNES

#### TOTAL H. AND I.

#### TOTAL ANNUAL TONNAGE OF HONEY ACCOUNTED FOR EITHER BY SUPPLY TO THE AUTHORITY OR LOCAL SALES ON WHICH SEALS LEVY WAS PAID BY PRODUCERS AND PACKERS (IN TONNES)

3,301 TONNES

#### 3,301 TONNES

| 3028    | 3412    | 2732    | 2317    | 3699    | 3453    | 4059    | 3360    | 3507    | 3450    |
|---------|---------|---------|---------|---------|---------|---------|---------|---------|---------|
| 1964-65 | 1965-66 | 1966-67 | 1967-68 | 1968-69 | 1969-70 | 1970-71 | 1971-72 | 1972-73 | 1973-74 |