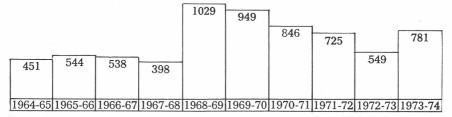

# K. NEW ZEALAND SALES (IN TONNES) BY AUTHORITY (BULK AND RETAIL PACKS)

681 TONNES

681 TONNES