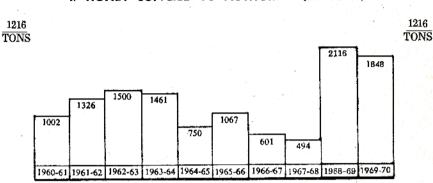

#### **Production and Intake**

Despite a season which included drought and near drought conditions in some areas, honey production continued at a high level, and the Authority experienced a large intake very similar to the previous year. With the prediction in October --November of a low crop due to drought conditions, some selected honeys were kept back from the export market to meet a possible shortage of these honeys on the local market. The subsequent large intake proved this withholding to be unnecessary, but the combination of these factors plus the earlier intake due to the acceptance of liquid honey resulted in the Authority requiring greater overdraft accommodation than it has ever needed in the past. We were disappointed that the Reserve Bank found it necessary to raise the interest rate on part of the overdraft, but we were pleased that they were able to make available to us the full amount we required. Payout