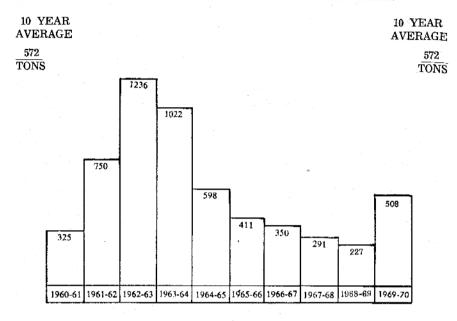

#### **Production and Intake**

Despite a season which included drought and near drought conditions in some areas, honey production continued at a high level, and the Authority experienced a large intake very similar to the previous year. With the prediction in October --November of a low crop due to drought conditions, some selected honeys were kept back from the export market to meet a possible shortage of these honeys on the local market. The subsequent large intake proved this withholding to be unnecessary, but the combination of these factors plus the earlier intake due to the acceptance of liquid honey resulted in the Authority requiring greater overdraft accommodation than it has ever needed in the past. We were disappointed that the Reserve Bank found it necessary to raise the interest rate on part of the overdraft, but we were pleased that they were able to make available to us the full amount we required. Payout

#### Markets and General Marketing Policy

New Zealand honey has for many years commanded premium prices on overseas markets due largely to consistent reliable grading by the Department of Agriculture, and to a steady regulated flow onto the market. Because of two large intakes in successive seasons, it was necessary to speed up overseas sales with the result that some lower than normal prices had to be accepted in order to reduce stocks, and make repayments of overdraft in accordance with Reserve Bank requirements. However we are confident that there will be no long term depressing of prices due to this action.