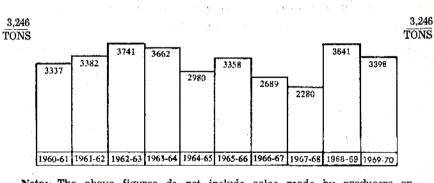

#### **Production and Intake**

Despite a season which included drought and near drought conditions in some areas, honey production continued at a high level, and the Authority experienced a large intake very similar to the previous year. With the prediction in October --November of a low crop due to drought conditions, some selected honeys were kept back from the export market to meet a possible shortage of these honeys on the local market. The subsequent large intake proved this withholding to be unnecessary, but the combination of these factors plus the earlier intake due to the acceptance of liquid honey resulted in the Authority requiring greater overdraft accommodation than it has ever needed in the past. We were disappointed that the Reserve Bank found it necessary to raise the interest rate on part of the overdraft, but we were pleased that they were able to make available to us the full amount we required. Payout

#### Markets and General Marketing Policy

New Zealand honey has for many years commanded premium prices on overseas markets due largely to consistent reliable grading by the Department of Agriculture, and to a steady regulated flow onto the market. Because of two large intakes in successive seasons, it was necessary to speed up overseas sales with the result that some lower than normal prices had to be accepted in order to reduce stocks, and make repayments of overdraft in accordance with Reserve Bank requirements. However we are confident that there will be no long term depressing of prices due to this action.