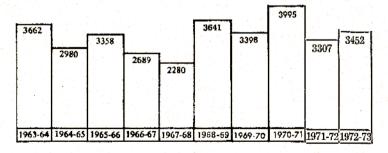

-----|--------------|
|   |         |         |         |         | 1786    | 1525    | 1550    | 1785    | 1493         |              |
|   |         |         |         |         |         |         |         | 1       |              | 1364         |
| - | 41,084  | 41,622  | 42,768  | 38,984  | 33,338  | 28,506  | 28,965  | 33,340  | \$<br>27,888 | \$<br>25,486 |
|   | 1963-64 | 1964-65 | 1965-66 | 1966-67 | 1967-68 | 1968-69 | 1969-70 | 1970-71 | 1971-72      | 1972-73      |

#### I. HONEY SUPPLIED TO AUTHORITY (IN TONS)

10 YEAR AVERAGE 1,444 TONS 10 YEAR AVERAGE 1,444 TONS



#### TOTAL H. AND I.

#### TOTAL ANNUAL TONNAGE OF HONEY ACCOUNTED FOR EITHER BY SUPPLY TO THE AUTHORITY OR LOCAL SALES ON WHICH SEALS LEVY WAS PAID BY PRODUCERS AND PACKERS (IN TONS)

3,276 TONS

3,276 TONS



Note: The above figures do not include sales made by producers on which seals levy is exempt.



# K. NEW ZEALAND SALES (IN TONS) BY AUTHORITY



# L. PARTICULARS OF SUPPLY — 2 YEARS 1971/73 RECEIPTS — 2 YEARS 1971/73

|                                 | 1972/73<br>Tons<br>Received | 1971/72<br>Tons<br>Received |
|---------------------------------|-----------------------------|-----------------------------|
| AUCKLAND                        | 541                         | 680                         |
| CHRISTCHURCH                    | 266                         | 149                         |
| TIMARU                          | 155                         | 102                         |
| INVERCARGILL                    | 458                         | 223                         |
| D