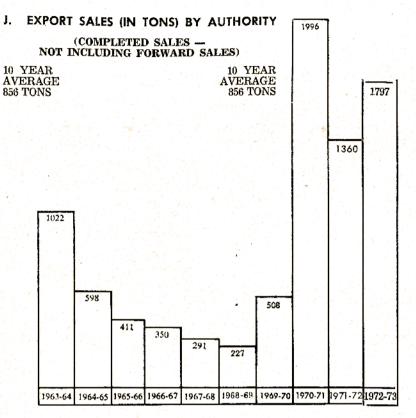

#### Marketing:

The rise in overseas prices noted in my report last year continued throughout this year resulting in a very high income for the Authority. Because of these high prices and the fact that prices within New Zealand were held down by the Price Tribunal, the Authority reduced its local sales, and concentrated on overseas markets, with Japan and the United Kingdom being the main buyers.