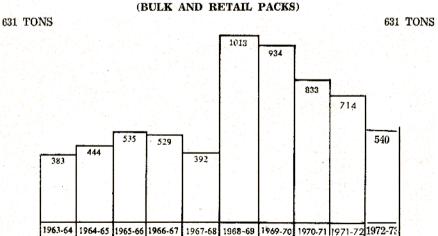

#### Production and Intake:

Honey production throughout the country was generally less than average, but the Authority's intake at 2088 tons was better than the average of the previous four years.