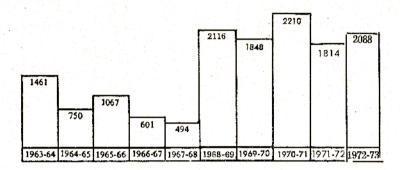

#### Production and Intake:

Honey production throughout the country was generally less than average, but the Authority's intake at 2088 tons was better than the average of the previous four years.