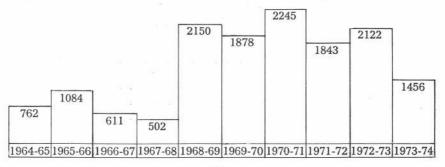

## Production and Intake:

Very few areas reported above average crops, and many had lower crops than expected. As a result the intake to the Authority was only 1457 tonnes — 665 tonnes down on last year, and the lowest intake since 1968.