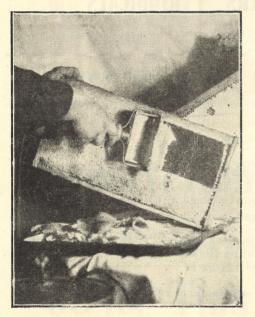

ght of Wax for exchange or conversion should be sent with each consignment forwarded.

Wax should be packed in boxes or double sacks, with sender's name and nett weight both inside and outside each package.

When forwarding Wax per RAIL, Beekeepers should consign as "BEESWAX TO BE MANUFACTURED INTO COMB FOUNDATION, CLASS C.," and take advantage of reduced rate of freight.

TERMS.—We must impress upon our Clients the necessity of, where possible, PREPAYING FREIGHT IN on Wax, and of remitting CASH WITH ORDER; also an amount sufficient to cover RETURN FREIGHT on Foundation.

A deduction of  $2\frac{1}{2}$  per cent. for loss of weight in manufacture is made on clean Wax sent for exchange or conversion.

#### ROSEDALE



Takes labour out of uncapping honey combs—makes pleasure out of labour.



The Rosedale Plane will uncap one side of a full depth Comb with two strokes—a child can handle it with the greatest of ease.

The Rosedale Uncapping Plane fills a long felt want. Clean, light, fast — makes a perfect job. No waste honey, no uneven combs, no more sore wrists. A smart youth can uncap 2,000 combs per day.

The whole secret in handling this new Plane is just good common sense. If the Plane should cut too deep, it may be adjusted to any depth of cut desired. Be sure the blade is set straight, keep all screws tight, and when you have occasion to take the blade off to sharpen it, before replacing see that it is cleaned so that no honey or wax becomes lodged between the blade and the casting. To sharpen use a small file.

The Rosedale Plane can be rightly termed a steam heated s